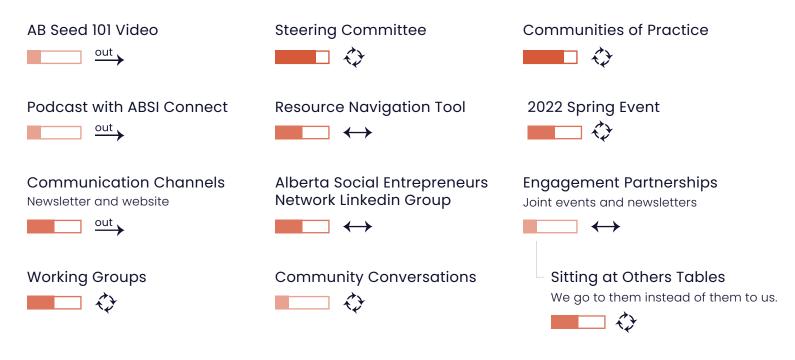

## **Engagement Activities**

> Multiple organizations/members who are informing and being informed by one another